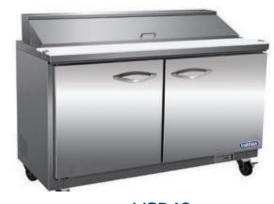

\*Available in 220V configuration

VSP29

VSP48

#### VSP48

### **Specifications**

DESIGNED TO OPERATE IN AMBIENT TEMPERATURES BETWEEN 40F-90F FOR OPTIMUM PERFORMANCE.

| Model | Doors | Ext. Dimensions<br>W X D X H (In) | Int Dimensions<br>W X D X H (In) | Amps | H.P | Ship Weight |
|-------|-------|-----------------------------------|----------------------------------|------|-----|-------------|
| VSP29 | 1     | 28.9 X 29.9 X 43.2                | 25.6 X 25.6 X 24.2               | 3    | 1/3 | 225 lbs     |
| VSP48 | 2     | 48.2 X 29.9 X 43.2                | 43.5 X 25.6 X 24.2               | 4.3  | 1/2 | 322 lbs     |