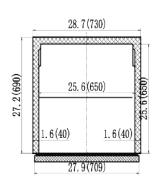

### **Specifications**

DESIGNED TO OPERATE IN AMBIENT TEMPERATURES BETWEEN 40F-90F FOR OPTIMUM PERFORMANCE.

| Model | Doors | Ext. Dimensions<br>W X D X H (In) | Int Dimensions<br>W X D X H (In) | Amps | H.P | Ship Weight |
|-------|-------|-----------------------------------|----------------------------------|------|-----|-------------|
| VSP29 | 1     | 28.9 X 29.9 X 43.2                | 25.6 X 25.6 X 24.2               | 3    | 1/3 | 225 lbs     |
| VSP48 | 2     | 48.2 X 29.9 X 43.2                | 43.5 X 25.6 X 24.2               | 4.3  | 1/2 | 322 lbs     |

### VSP29