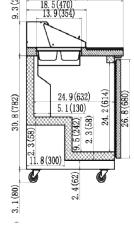

### **Specifications**

DESIGNED TO OPERATE IN AMBIENT TEMPERATURES BETWEEN 40F-90F FOR OPTIMUM PERFORMANCE.

| Model | Doors | Ext. Dimensions<br>W X D X H (In) | Int Dimensions<br>W X D X H (In) | Amps | H.P | Ship Weight |
|-------|-------|-----------------------------------|----------------------------------|------|-----|-------------|
| VSP29 | 1     | 28.9 X 29.9 X 43.2                | 25.6 X 25.6 X 24.2               | 3    | 1/3 | 225 lbs     |
| VSP48 | 2     | 48.2 X 29.9 X 43.2                | 43.5 X 25.6 X 24.2               | 4.3  | 1/2 | 322 lbs     |

#### VSP48