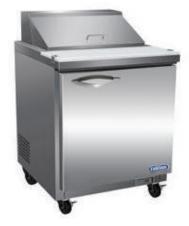

\*Available in 220V configuration

VSP29

VSP48

### VSP29

### **Specifications**

DESIGNED TO OPERATE IN AMBIENT TEMPERATURES BETWEEN 40F-90F FOR OPTIMUM PERFORMANCE.

| Model | Doors | Ext. Dimensions<br>W X D X H (In) | Int Dimensions<br>W X D X H (In) | Amps | H.P | Ship Weight |
|-------|-------|-----------------------------------|----------------------------------|------|-----|-------------|
| VSP29 | 1     | 28.9 X 29.9 X 43.2                | 25.6 X 25.6 X 24.2               | 3    | 1/3 | 225 lbs     |
| VSP48 | 2     | 48.2 X 29.9 X 43.2                | 43.5 X 25.6 X 24.2               | 4.3  | 1/2 | 322 lbs     |