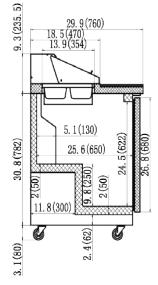

### **Specifications**

DESIGNED TO OPERATE IN AMBIENT TEMPERATURES BETWEEN 40F-90F FOR OPTIMUM PERFORMANCE.

| Model | Doors | Ext. Dimensions<br>W X D X H (In) | Int Dimensions<br>W X D X H (In) | Amps | H.P | Ship Weight |
|-------|-------|-----------------------------------|----------------------------------|------|-----|-------------|
| VSP29 | 1     | 28.9 X 29.9 X 43.2                | 25.6 X 25.6 X 24.2               | 3    | 1/3 | 225 lbs     |
| VSP48 | 2     | 48.2 X 29.9 X 43.2                | 43.5 X 25.6 X 24.2               | 4.3  | 1/2 | 322 lbs     |

# SALAD / SANDWICH PREP TABLES

Dimensions in inches (mm)