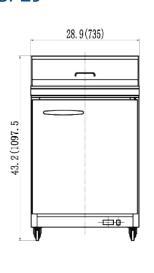

### **Specifications**

DESIGNED TO OPERATE IN AMBIENT TEMPERATURES BETWEEN 40F-90F FOR OPTIMUM PERFORMANCE.

| Model | Doors | Ext. Dimensions<br>W X D X H (In) | Int Dimensions<br>W X D X H (In) | Amps | H.P | Ship Weight |
|-------|-------|-----------------------------------|----------------------------------|------|-----|-------------|
| VSP29 | 1     | 28.9 X 29.9 X 43.2                | 25.6 X 25.6 X 24.2               | 3    | 1/3 | 225 lbs     |
| VSP48 | 2     | 48.2 X 29.9 X 43.2                | 43.5 X 25.6 X 24.2               | 4.3  | 1/2 | 322 lbs     |

### VSP29