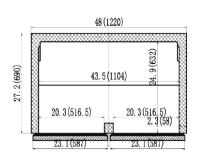

### **Specifications**

DESIGNED TO OPERATE IN AMBIENT TEMPERATURES BETWEEN 40F-90F FOR OPTIMUM PERFORMANCE.

| Model | Doors | Ext. Dimensions<br>W X D X H (In) | Int Dimensions<br>W X D X H (In) | Amps | H.P | Ship Weight |
|-------|-------|-----------------------------------|----------------------------------|------|-----|-------------|
| VSP29 | 1     | 28.9 X 29.9 X 43.2                | 25.6 X 25.6 X 24.2               | 3    | 1/3 | 225 lbs     |
| VSP48 | 2     | 48.2 X 29.9 X 43.2                | 43.5 X 25.6 X 24.2               | 4.3  | 1/2 | 322 lbs     |

# SALAD / SANDWICH PREP TABLES

Dimensions in inches (mm)

#### VSP48