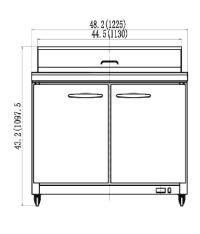

### **Specifications**

DESIGNED TO OPERATE IN AMBIENT TEMPERATURES BETWEEN 40F-90F FOR OPTIMUM PERFORMANCE.

| Model | Doors | Ext. Dimensions<br>W X D X H (In) | Int Dimensions<br>W X D X H (In) | Amps | H.P | Ship Weight |
|-------|-------|-----------------------------------|----------------------------------|------|-----|-------------|
| VSP29 | 1     | 28.9 X 29.9 X 43.2                | 25.6 X 25.6 X 24.2               | 3    | 1/3 | 225 lbs     |
| VSP48 | 2     | 48.2 X 29.9 X 43.2                | 43.5 X 25.6 X 24.2               | 4.3  | 1/2 | 322 lbs     |

#### VSP48